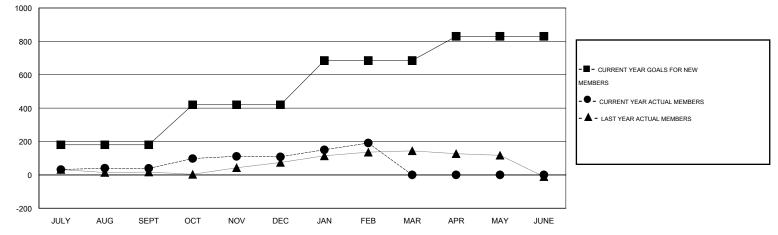

## LOCATION NIGERIA

| GMT: OPEN     | LOCATION NIGERIA |                   |                  |                  |                                  |                    |                                     |                    | GMT CA 6-Afi     |  |
|---------------|------------------|-------------------|------------------|------------------|----------------------------------|--------------------|-------------------------------------|--------------------|------------------|--|
|               |                  | Clubs             |                  |                  | Members<br>RESULTS FOR 2015-2016 |                    |                                     |                    |                  |  |
|               | RESU             | LTS FOR 2015-2016 |                  |                  |                                  |                    |                                     |                    |                  |  |
| QUARTER       | NEW CLUB<br>GOAL | NEW CLUBS         | DROPPED<br>CLUBS | NET<br>GAIN/LOSS | QUARTER                          | NEW MEMBER<br>GOAL | CHARTER AND<br>NEW MEMBERS<br>ADDED | DROPPED<br>MEMBERS | NET<br>GAIN/LOSS |  |
| JULY/AUG/SEPT | 5                | 2                 | 0                | 2                | JULY/AUG/SEPT                    | 180                | 85                                  | 47                 | 38               |  |
| OCT/NOV/DEC   | 3                | 1                 | 0                | 1                | OCT/NOV/DEC                      | 240                | 99                                  | 30                 | 69               |  |
| JAN/FEB/MAR   | 4                | 3                 | 0                | 3                | JAN/FEB/MAR                      | 265                | 101                                 | 18                 | 83               |  |
| APR/MAY/JUNE  | 3                | 0                 | 0                | 0                | APR/MAY/JUNE                     | 145                | 0                                   | 0                  | 0                |  |