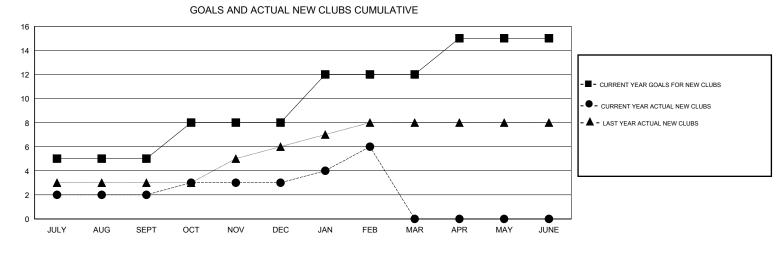

## LOCATION NIGERIA

| GMT: OPEN     | LOCATION NIGERIA |                   |                  |                  |                                  |                    |                                     |                    | GMT CA 6-Afi     |  |
|---------------|------------------|-------------------|------------------|------------------|----------------------------------|--------------------|-------------------------------------|--------------------|------------------|--|
|               |                  | Clubs             |                  |                  | Members<br>RESULTS FOR 2015-2016 |                    |                                     |                    |                  |  |
|               | RESU             | LTS FOR 2015-2016 |                  |                  |                                  |                    |                                     |                    |                  |  |
| QUARTER       | NEW CLUB<br>GOAL | NEW CLUBS         | DROPPED<br>CLUBS | NET<br>GAIN/LOSS | QUARTER                          | NEW MEMBER<br>GOAL | CHARTER AND<br>NEW MEMBERS<br>ADDED | DROPPED<br>MEMBERS | NET<br>GAIN/LOSS |  |
| JULY/AUG/SEPT | 5                | 2                 | 0                | 2                | JULY/AUG/SEPT                    | 180                | 85                                  | 47                 | 38               |  |
| OCT/NOV/DEC   | 3                | 1                 | 0                | 1                | OCT/NOV/DEC                      | 240                | 99                                  | 30                 | 69               |  |
| JAN/FEB/MAR   | 4                | 3                 | 0                | 3                | JAN/FEB/MAR                      | 265                | 101                                 | 18                 | 83               |  |
| APR/MAY/JUNE  | 3                | 0                 | 0                | 0                | APR/MAY/JUNE                     | 145                | 0                                   | 0                  | 0                |  |